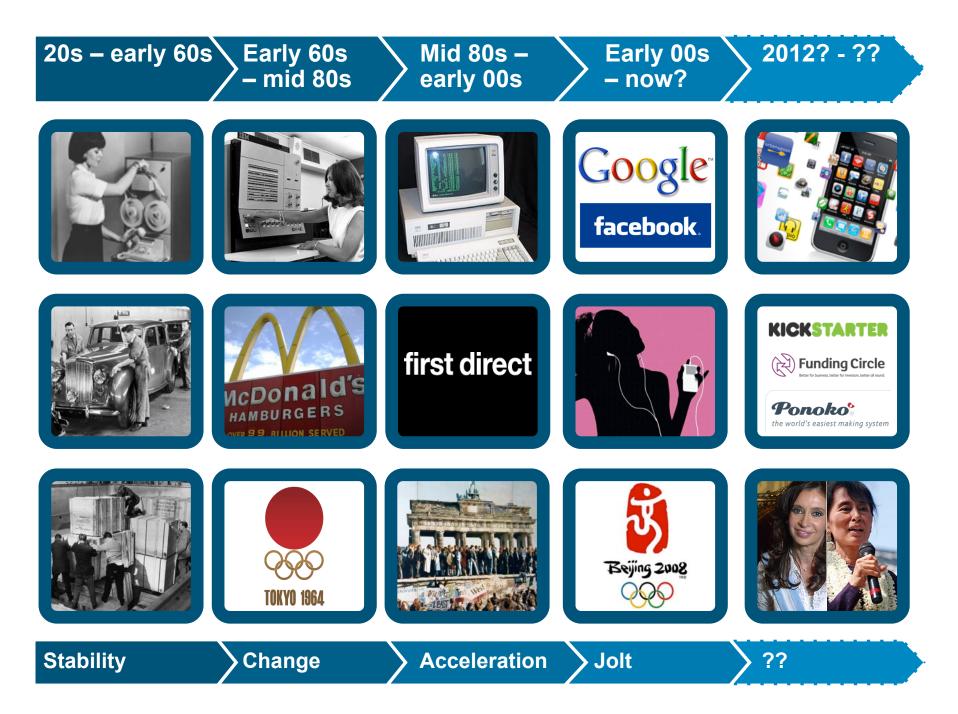

# It's early – expect false starts

It's very early – expect false starts

# "First mover" may not matter

### Usage share of Netscape Navigator 1994 - 2007

http://en.wikipedia.org/wiki/Netscape\_Navigator

It's very early – expect false starts

"First mover" may not matter

But, the change probably will happen quicker than you expect

# CONSUMPTION SPREADS FASTER TODAY

Sheepishly stolen from the New York Times

It's very early – expect false starts

"First mover" may not matter

But, it probably will happen quicker than you expect

So, start getting ready now