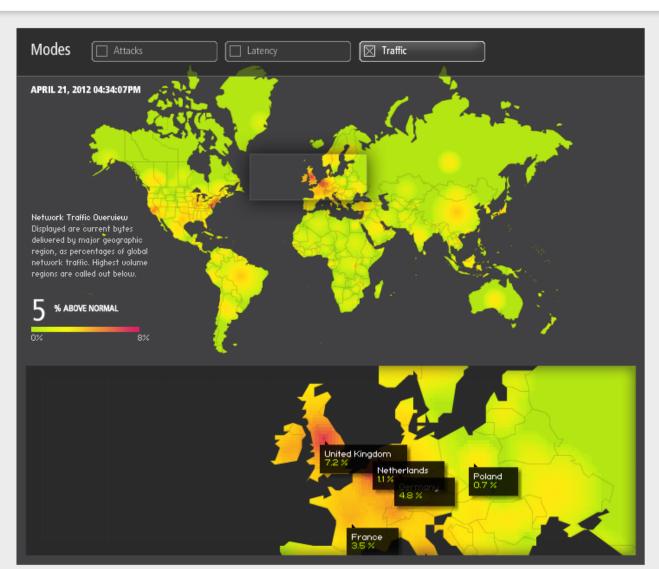

### **Real-time Web Monitor**

Akamai monitors global Internet conditions around the clock. With this real-time data we identify the global regions with the greatest attack traffic, cities with the slowest Web connections (latency), and geographic areas with the most Web traffic (traffic density).

### Real-time Web Monitor

Akamai monitors global Internet conditions around the clock. With this real-time data we identify the global regions with the greatest attack traffic, cities with the slowest Web connections (latency), and geographic areas with the most Web traffic (traffic density).