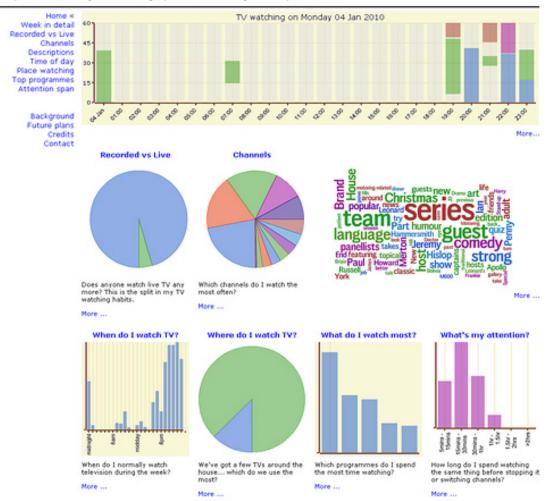

### What do I watch on TV?

Page generated: 05 January 2010 12:52AM

Version 0.0.9 (Code last modified: 4 January 2010)

THE ROYAL OBSERVATORY GREENWICH PRESENTS