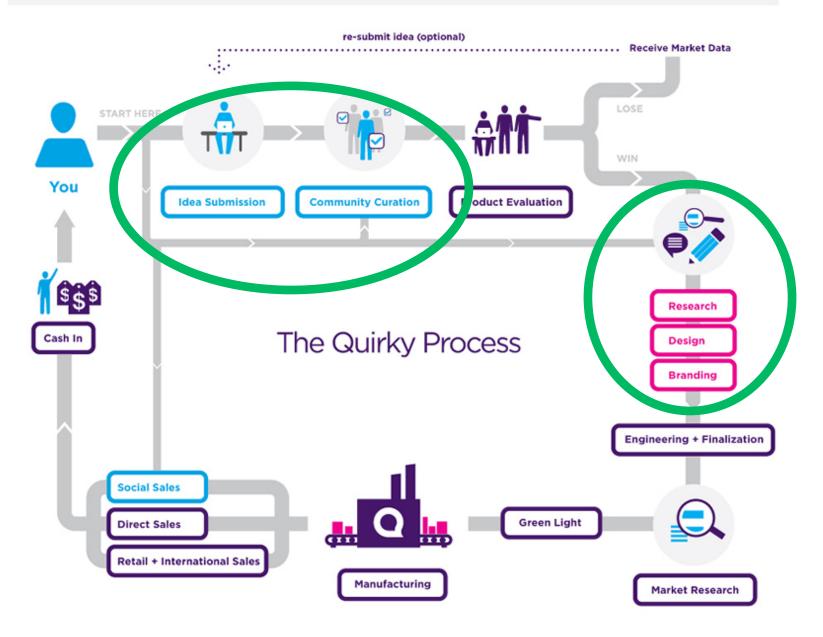

# It's early – expect false starts

It's very early – expect false starts

# "First mover" may not matter

### Usage share of Netscape Navigator 1994 - 2007

http://en.wikipedia.org/wiki/Netscape\_Navigator

It's very early – expect false starts

"First mover" may not matter

But, the change probably will happen quicker than you expect

# CONSUMPTION SPREADS FASTER TODAY

Sheepishly stolen from the New York Times

It's very early – expect false starts

"First mover" may not matter

But, it probably will happen quicker than you expect

So, start getting ready now