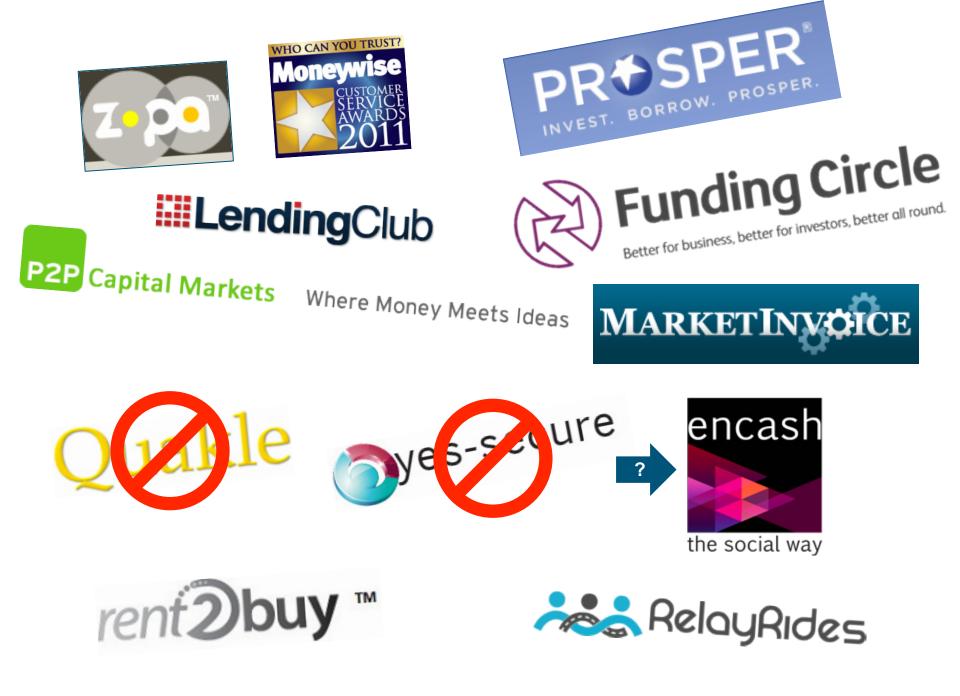

# It's early – expect false starts

It's very early – expect false starts

# "First mover" may not matter

### Usage share of Netscape Navigator 1994 - 2007

http://en.wikipedia.org/wiki/Netscape\_Navigator

It's very early – expect false starts

"First mover" may not matter

But, the change probably will happen quicker than you expect

# CONSUMPTION SPREADS FASTER TODAY

Sheepishly stolen from the New York Times

It's very early – expect false starts

"First mover" may not matter

But, it probably will happen quicker than you expect

So, start getting ready now