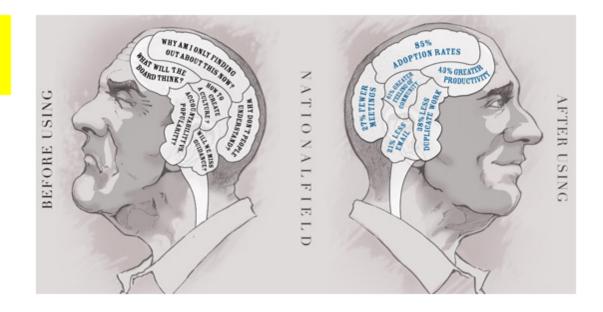

# Performance management just got social.

NationalField leverages the power of private social networks to give you valuable insight into your company's productivity and effectiveness. You can track teams, gauge results, even encourage healthy competition—all within one secure social network.