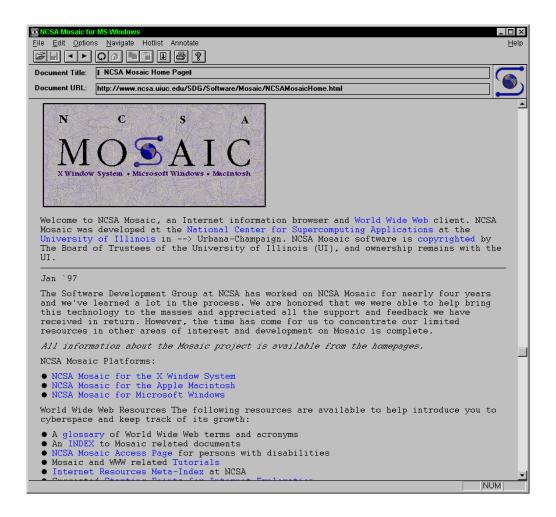

# It's early – expect false starts

It's very early – expect false starts

# "First mover" may not matter

### Usage share of Netscape Navigator 1994 - 2007

http://en.wikipedia.org/wiki/Netscape\_Navigator

It's very early – expect false starts

"First mover" may not matter

But, the change probably will happen quicker than you expect