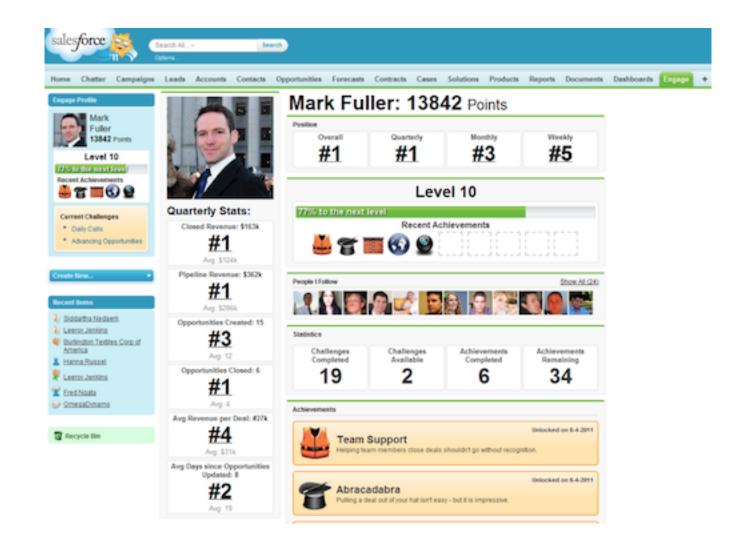

Social for business

Gamification

Self-monitoring (people / machine blends)

Data visualisation

Virtual / physical blends

# Performance management just got social.

NationalField leverages the power of private social networks to give you valuable insight into your company's productivity and effectiveness. You can track teams, gauge results, even encourage healthy competition—all within one secure social network.