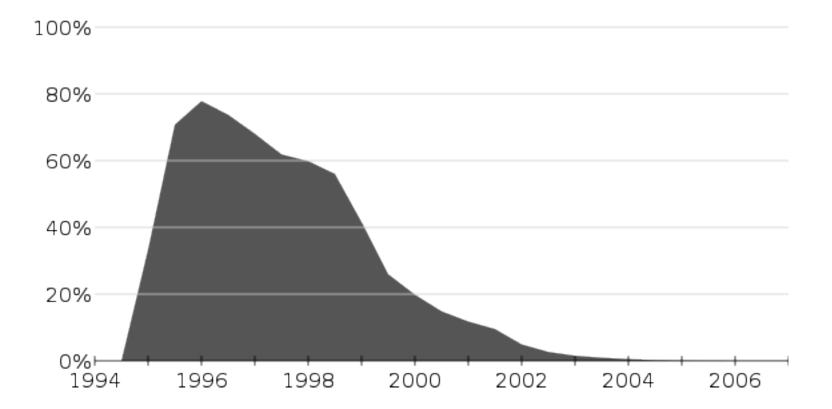

### Usage share of Netscape Navigator 1994 - 2007

http://en.wikipedia.org/wiki/Netscape\_Navigator

It's very early – expect false starts

"First mover" may not matter

But, the change probably will happen quicker than you expect