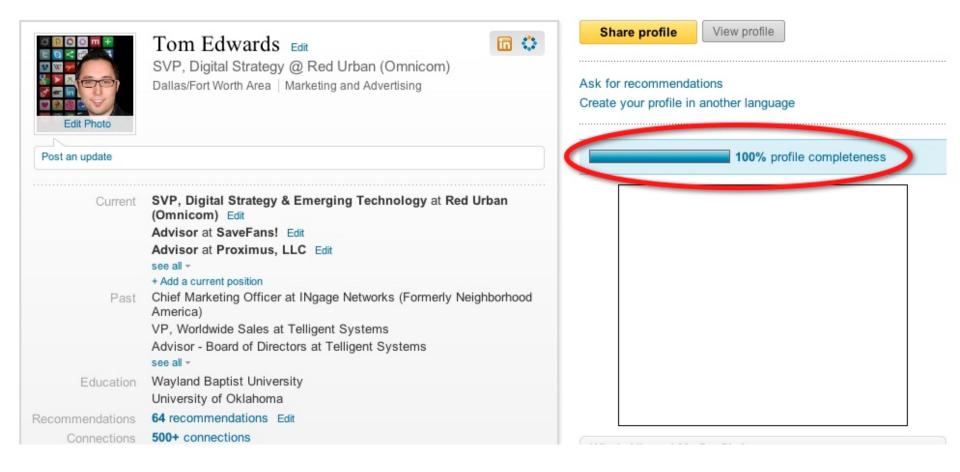

Social for business

Gamification

Self-monitoring (people / machine blends)

Data visualisation

Virtual / physical blends