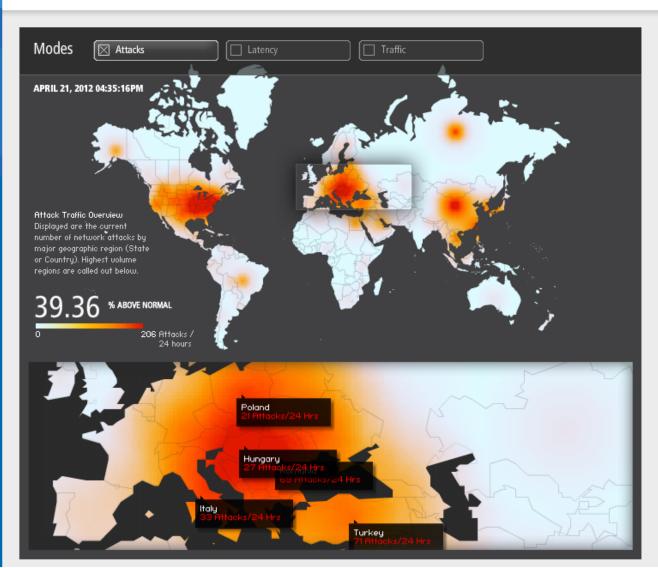

### **Real-time Web Monitor**

Akamai monitors global Internet conditions around the clock. With this real-time data we identify the global regions with the greatest attack traffic, cities with the slowest Web connections (latency), and geographic areas with the most Web traffic (traffic density).

### Real-time Web Monitor

Akamai monitors global Internet conditions around the clock. With this real-time data we identify the global regions with the greatest attack traffic, cities with the slowest Web connections (latency), and geographic areas with the most Web traffic (traffic density).