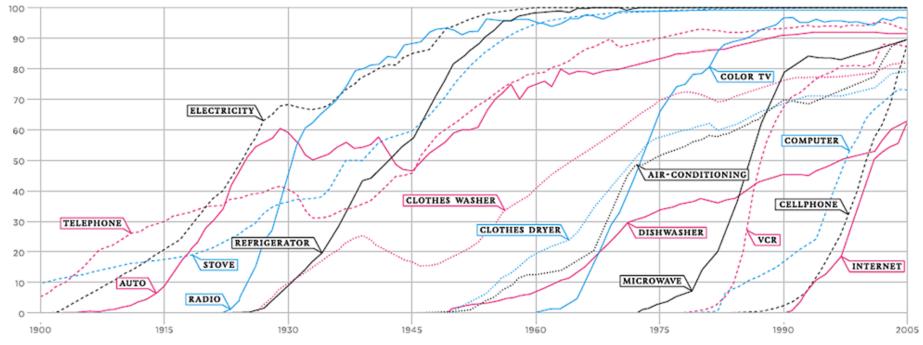

# CONSUMPTION SPREADS FASTER TODAY

Sheepishly stolen from the New York Times

It's very early – expect false starts

"First mover" may not matter

But, it probably will happen quicker than you expect

So, start getting ready now